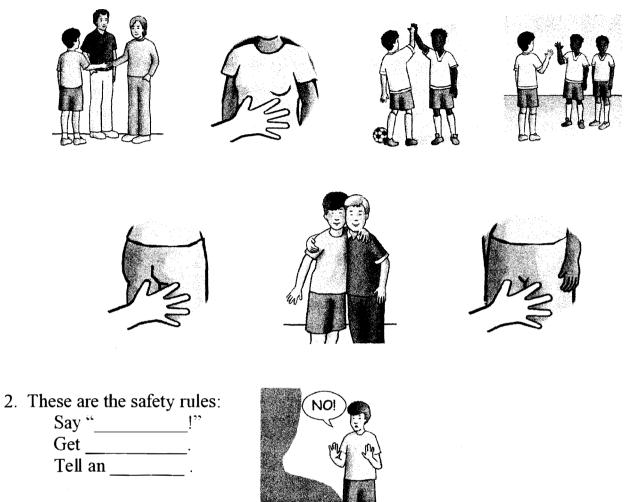

4. A private place is your own bedroom or bathroom with the door closed.

Yes No

5. Public places are where other people are allowed to go. Circle the public place:

6. These are the safety rules: Say "\_\_\_\_\_!" Get \_\_\_\_\_. Tell an \_\_\_\_\_.

Name: \_\_\_\_\_

1. Circle "Good Touch." Put an X on the "Inappropriate Touch."

3. Circle the "safe strangers." Put an X on the other strangers.

.