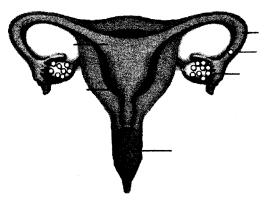

man woman

1. Fill in the blanks: head, arms, breast, pubic area, anus, bottom, legs

2. A girl's private parts are the parts covered by her underwear or swimsuit.

Yes No

3. Fill in the blanks: uterus, lining, tube, egg, vagina, ovary