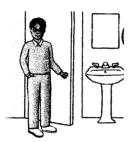

4. When blood and tissue from the lining of the uterus come out of a girl's vagina it is called a period.

Yes No

5. A girl's periods are private. They are her own business.

Yes No

| Name: | - |
|-------|---|
|       |   |