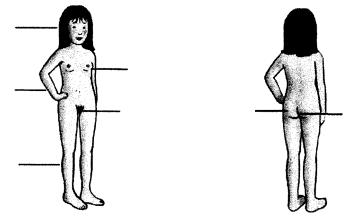

man woman

1. Fill in the blanks: head, arms, breast, pubic area, anus, bottom, legs

2. A girl's private parts are the parts covered by her underwear or swimsuit.

Yes No

3. Fill in the blanks: uterus, lining, tube, egg, vagina, ovary