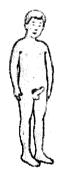

1. Fill in the blanks: head, legs, penis, bottom, arms, anus.

2. A boy's private parts are the parts covered by his underwear or swimsuit.

Yes No

3. This boy has an \_\_\_\_\_.

erection egg

4. A grown up boy is a \_\_\_\_\_\_.