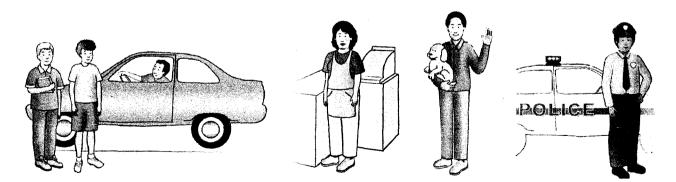

Name: \_\_\_\_\_

1. Circle "Good Touch." Put an X on the "Inappropriate Touch."

3. Circle the "safe strangers." Put an X on the other strangers.

.