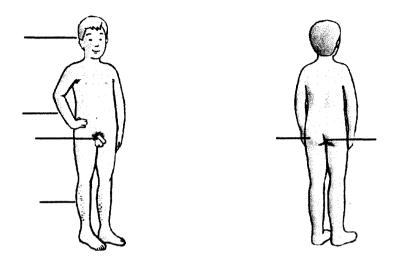

1. Fill in the blanks: head, legs, penis, bottom, arms, anus.

2. A boy's private parts are the parts covered by his underwear or swimsuit.

Yes No

3. This boy has an \_\_\_\_\_.

erection egg

4. A grown up boy is a \_\_\_\_\_\_.